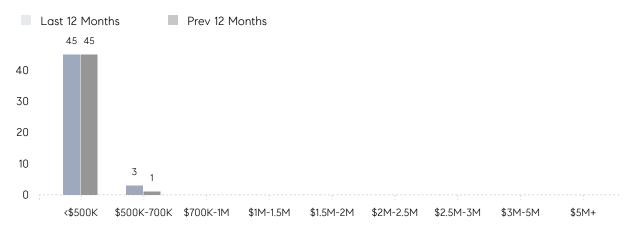

SOLD PRICE | \$339,500 | \$316,500 | 7%        |
|                | # OF CONTRACTS     | 4         | 1         | 300%      |
|                | NEW LISTINGS       | 2         | 5         | -60%      |
| Condo/Co-op/TH | AVERAGE DOM        | -         | 15        | -         |
|                | % OF ASKING PRICE  | -         | 104%      |           |
|                | AVERAGE SOLD PRICE | -         | \$300,500 | -         |
|                | # OF CONTRACTS     | 1         | 0         | 0%        |
|                | NEW LISTINGS       | 0         | 1         | 0%        |
|                |                    |           |           |           |

Apr 2022

Apr 2021

% Change

# Flemington

APRIL 2022

### Monthly Inventory



### Contracts By Price Range



### Listings By Price Range



# COMPASS



Compass makes no representations or warranties, express or implied, with respect to future market conditions or prices of residential product at the time the subject property or any competitive property is complete and ready for occupancy or with respect to any report, study, finding, recommendation or other information provided by Compass herein. Moreover, no warranty, express or implied, is made or should be assumed regarding the accuracy, adequacy, completeness, legality, reliability, merchantability or fitness for a particular purpose of any information, in part or whole, contained herein. All material is presented with the understanding that Compass shall not be deemed to provide legal, accounting or other professional services. This is not intended to solicit the purch