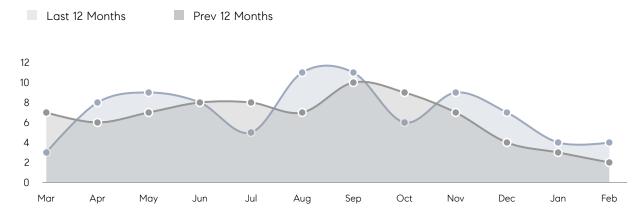

100%      | 105%      |           |
|                | AVERAGE SOLD PRICE | \$339,500 | \$316,500 | 7%        |
|                | # OF CONTRACTS     | 4         | 1         | 300%      |
|                | NEW LISTINGS       | 2         | 5         | -60%      |
| Condo/Co-op/TH | AVERAGE DOM        | -         | 15        | -         |
|                | % OF ASKING PRICE  | -         | 104%      |           |
|                | AVERAGE SOLD PRICE | -         | \$300,500 | -         |
|                | # OF CONTRACTS     | 1         | 0         | 0%        |
|                | NEW LISTINGS       | 0         | 1         | 0%        |
|                |                    |           |           |           |

Apr 2022

Apr 2021

% Change

# Flemington

APRIL 2022

### Monthly Inventory



### Contracts By Price Range



### Listings By Price Range



# COMPASS



Compass makes no representations or warranties, express or implied, with respect to future market conditions or prices of residential product at the time the subject property or any competitive property is complete and ready for occupancy or with respect to any report, study, finding, recommendation or other information provided by Compass herein. Moreover, no warranty, express or implied, is made or should be assumed regarding the accuracy, adequacy, completeness, legality, reliability, merchantability or fitness for a particular purpose of any information, in part or whole, contained herein. All material is presented with the understanding that Compass shall not be deemed to provide legal, accounting or other p