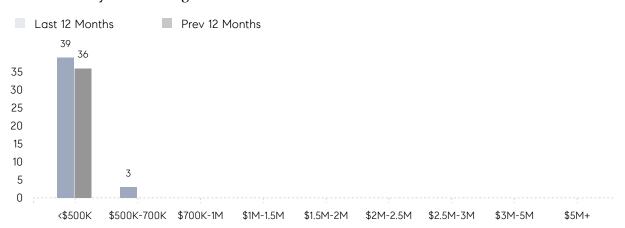

|
|                | AVERAGE SOLD PRICE | \$339,500 | \$316,500 | 7%        |
|                | # OF CONTRACTS     | 4         | 1         | 300%      |
|                | NEW LISTINGS       | 2         | 5         | -60%      |
| Condo/Co-op/TH | AVERAGE DOM        | -         | 15        | -         |
|                | % OF ASKING PRICE  | -         | 104%      |           |
|                | AVERAGE SOLD PRICE | -         | \$300,500 | -         |
|                | # OF CONTRACTS     | 1         | 0         | 0%        |
|                | NEW LISTINGS       | 0         | 1         | 0%        |
|                |                    |           |           |           |

Apr 2022

Apr 2021

% Change

# Flemington

APRIL 2022

### Monthly Inventory



### Contracts By Price Range



### Listings By Price Range



# COMPASS



Compass makes no representations or warranties, express or implied, with respect to future market conditions or prices of residential product at the time the subject property or any competitive property is complete and ready for occupancy or with respect to any report, study, finding, recommendation or other information provided by Compass herein. Moreover, no warranty, express or implied, is made or should be assumed regarding the accuracy, adequacy, completeness, legality, reliability, merchantability or fitness for a particular purpose of any information, in part or whole, contained herein. All material is presented with the understanding that Compass shall not be deemed to provide legal, accounting or other professional services. This is no